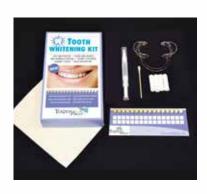

#### Method 1 Tooth Whitening Kit Contains:

- 1 10ml Whitening Gel
- 2 Whitening Trays
- 1 Cotton Swab
- 1 Bib
- 1 Colour Chart
- 1 Instruction

• Bib Holders (2): \$12

• LED Tooth Whitening Poster: \$13

• LED Tooth Whitening Postcards (50): \$15

#### Method 2 Tooth Whitening Kit Contains:

- 1 2ml Whitening Pen
- 6 Cotton Pieces
- 1 Cheek Retractor
- 1 Cotton Swab
- 1 Bib
- 1 Colour Chart
- 1 Instruction