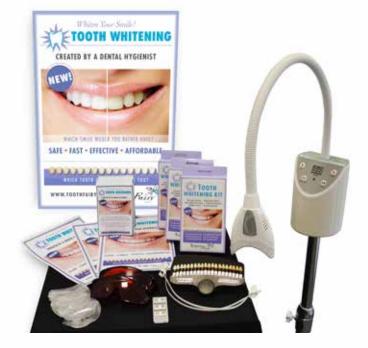

## Professional Tooth Whitening Starter Set \$1999

#### **Contains:**

- 1 Professional LED light
- 2 LED Protective Glasses
  20 Protective Chields
- 20 Protective Shields for the LED light
- 1 A2 Poster
- 3 A4 Flyers
- 50 Postcards
- 2 Bib Holders

- 1 Tooth Color Shade Guide
- 20 Tooth Fairy Tooth Whitening Kits Method 1
- 5 Tooth Fairy Tooth Whitening Kits Method 2
- 1 Qualification Certificate
- Instructions

#### Method 1 Tooth Whitening Kit Contains:

- 1 10ml Whitening Gel
- 2 Whitening Trays
- 1 Cotton Swab
- 1 Bib
- 1 Colour Chart
- 1 Instruction

• Bib Holders (2): \$12

• LED Tooth Whitening Poster: \$13

• LED Tooth Whitening Postcards (50): \$15

#### Method 2 Tooth Whitening Kit Contains:

- 1 2ml Whitening Pen
- 6 Cotton Pieces
- 1 Cheek Retractor
- 1 Cotton Swab
- 1 Bib
- 1 Colour Chart
- 1 Instruction