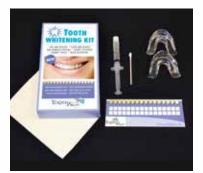

#### Method 1 Tooth Whitening Kit Contains:

- 1 10ml Whitening Gel
- 2 Whitening Trays
- 1 Cotton Swab
- 1 Bib
- 1 Colour Chart
- 1 Instruction

• Bib Holders (2): \$12

• LED Tooth Whitening Poster: \$13

• LED Tooth Whitening Postcards (50): \$15

#### Method 2 Tooth Whitening Kit Contains:

- 1 2ml Whitening Pen
- 6 Cotton Pieces
- 1 Cheek Retractor
- 1 Cotton Swab
- 1 Bib
- 1 Colour Chart
- 1 Instruction